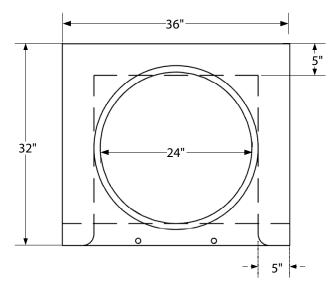

#### Inlet Top Components Available

- 24" Cast Iron Locking Frame & Cover
- w/ 2 ½" x 3 ½" x ¼" x 35 7/8" Galvanized angle iron
- 2 ea. #4 Trash Bars at 9" OC
- 2" lift holes

#### Weight

550 lbs w/casting

**Plan View** 

Note: Drawings not to scale

Shope Concrete, LLC 1618 East Main Avenue Puyallup, WA 98372-3142

www.shopeconcrete.com

Fax Line 1 (253) 845-0292

Fax Line 2 (253) 864-6172