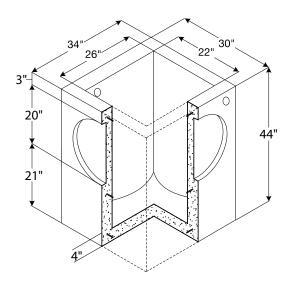

### Type 1 Curb Inlet Top Fits Type 1 & Type 1L

#### **Inlet Top Conformity Standards**

- Washington State APWA / WSDOT Standard specifications
- WSDOT B-5.20.-01
- Designed for a Type I, 1-L, or 1-P