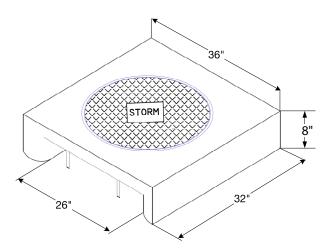

#### Inlet Top Components Available

- 24" Cast Iron Locking Frame & Cover
- w/ 2 ½" x 3 ½" x ¼" x 35 7/8" Galvanized angle iron
- 2 ea. #4 Trash Bars at 9" OC
- 2" lift holes

#### Weight

550 lbs w/casting

**Plan View** 

Note: Drawings not to scale

Shope Concrete, LLC 1618 East Main Avenue Puyallup, WA 98372-3142

www.shopeconcrete.com

Fax Line 1 (253) 845-0292

Fax Line 2 (253) 864-6172